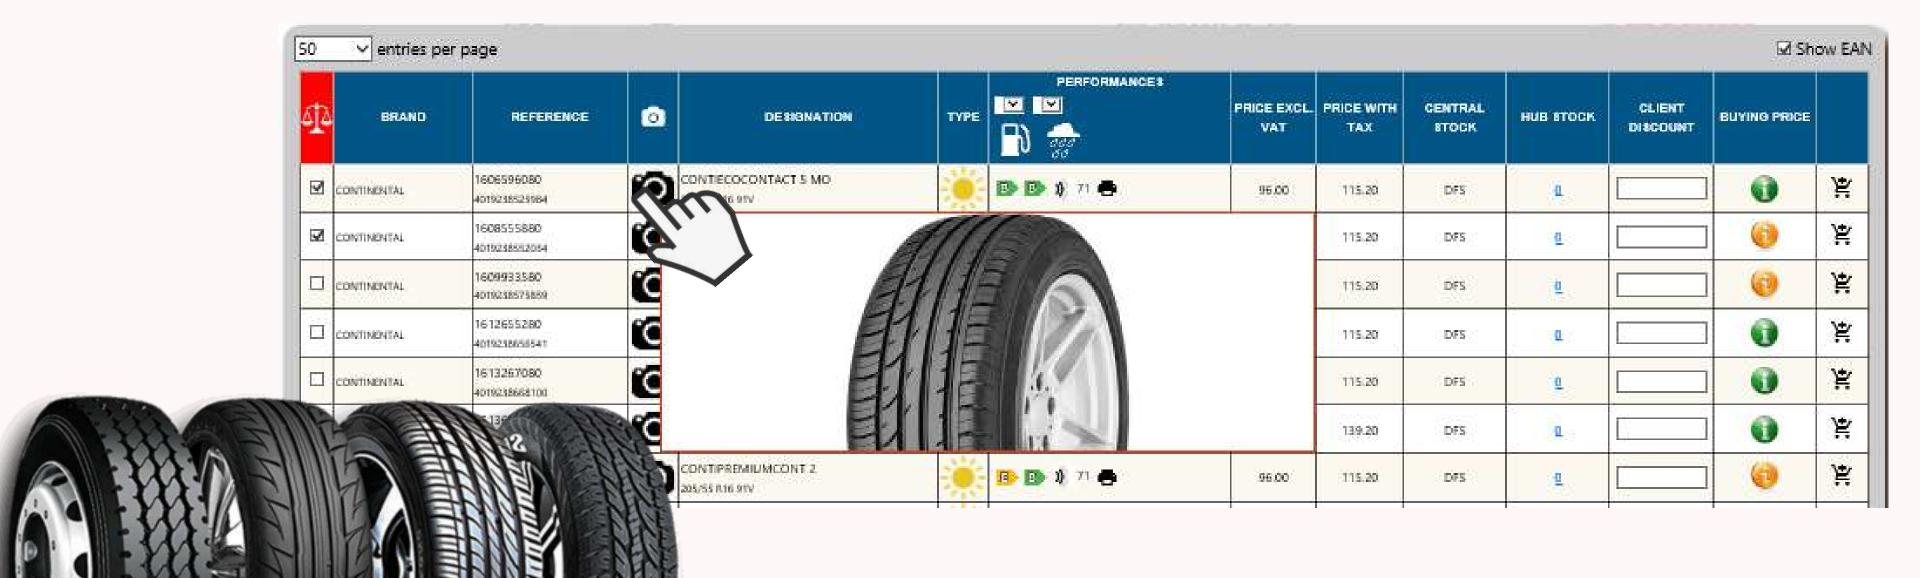

#### **ADVANTAGES**

- Shows Central stock and Hub stock sorted by quantity available in stock from distributor and central stock
- Compare up to three tyre types (performance, price ...)
- Display and print performance labels
- Send the comparison to the customer by email
- Save your favorite brands
- Search simplified by dimensions, EAN code or references
- Filter seasonal tyres (winter / summer/ all seasons)
- Shows the discount and final price of repairer
- Select "Run flat" tyres by filter
- Transfer the cart selection to the DMS
- View the tyre picture

#### SEARCH RESULTS

### TYRE PICTURE

By clicking on the icon displays purchasing conditions and discounts.

• The color changes if the conditions are accepted by the DMS or not.

The icon turns red when communication with the distributor's DMS has not been established.