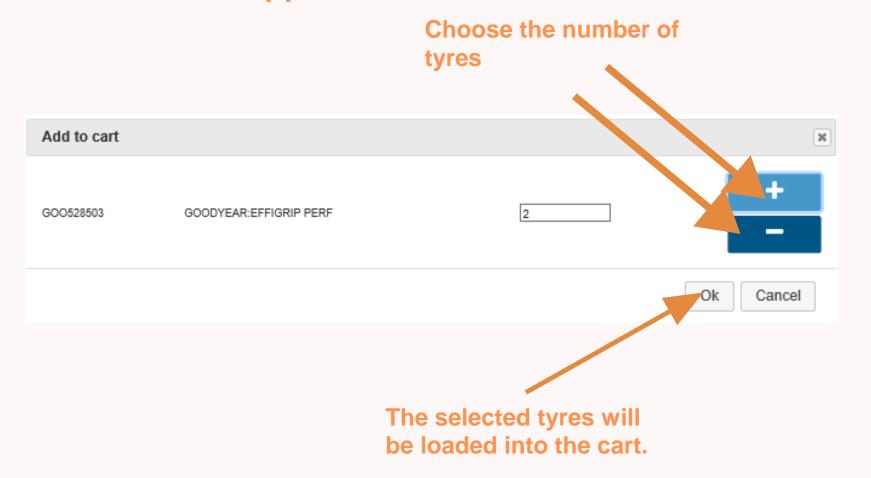

#### **ADVANTAGES**

- Shows Central stock and Hub stock sorted by quantity available in stock from distributor and central stock
- Compare up to three tyre types (performance, price ...)
- Display and print performance labels
- Send the comparison to the customer by email
- Save your favorite brands
- Search simplified by dimensions, EAN code or references
- Filter seasonal tyres (winter / summer/ all seasons)
- Shows the discount and final price of repairer
- Select "Run flat" tyres by filter
- Transfer the cart selection to the DMS
- View the tyre picture