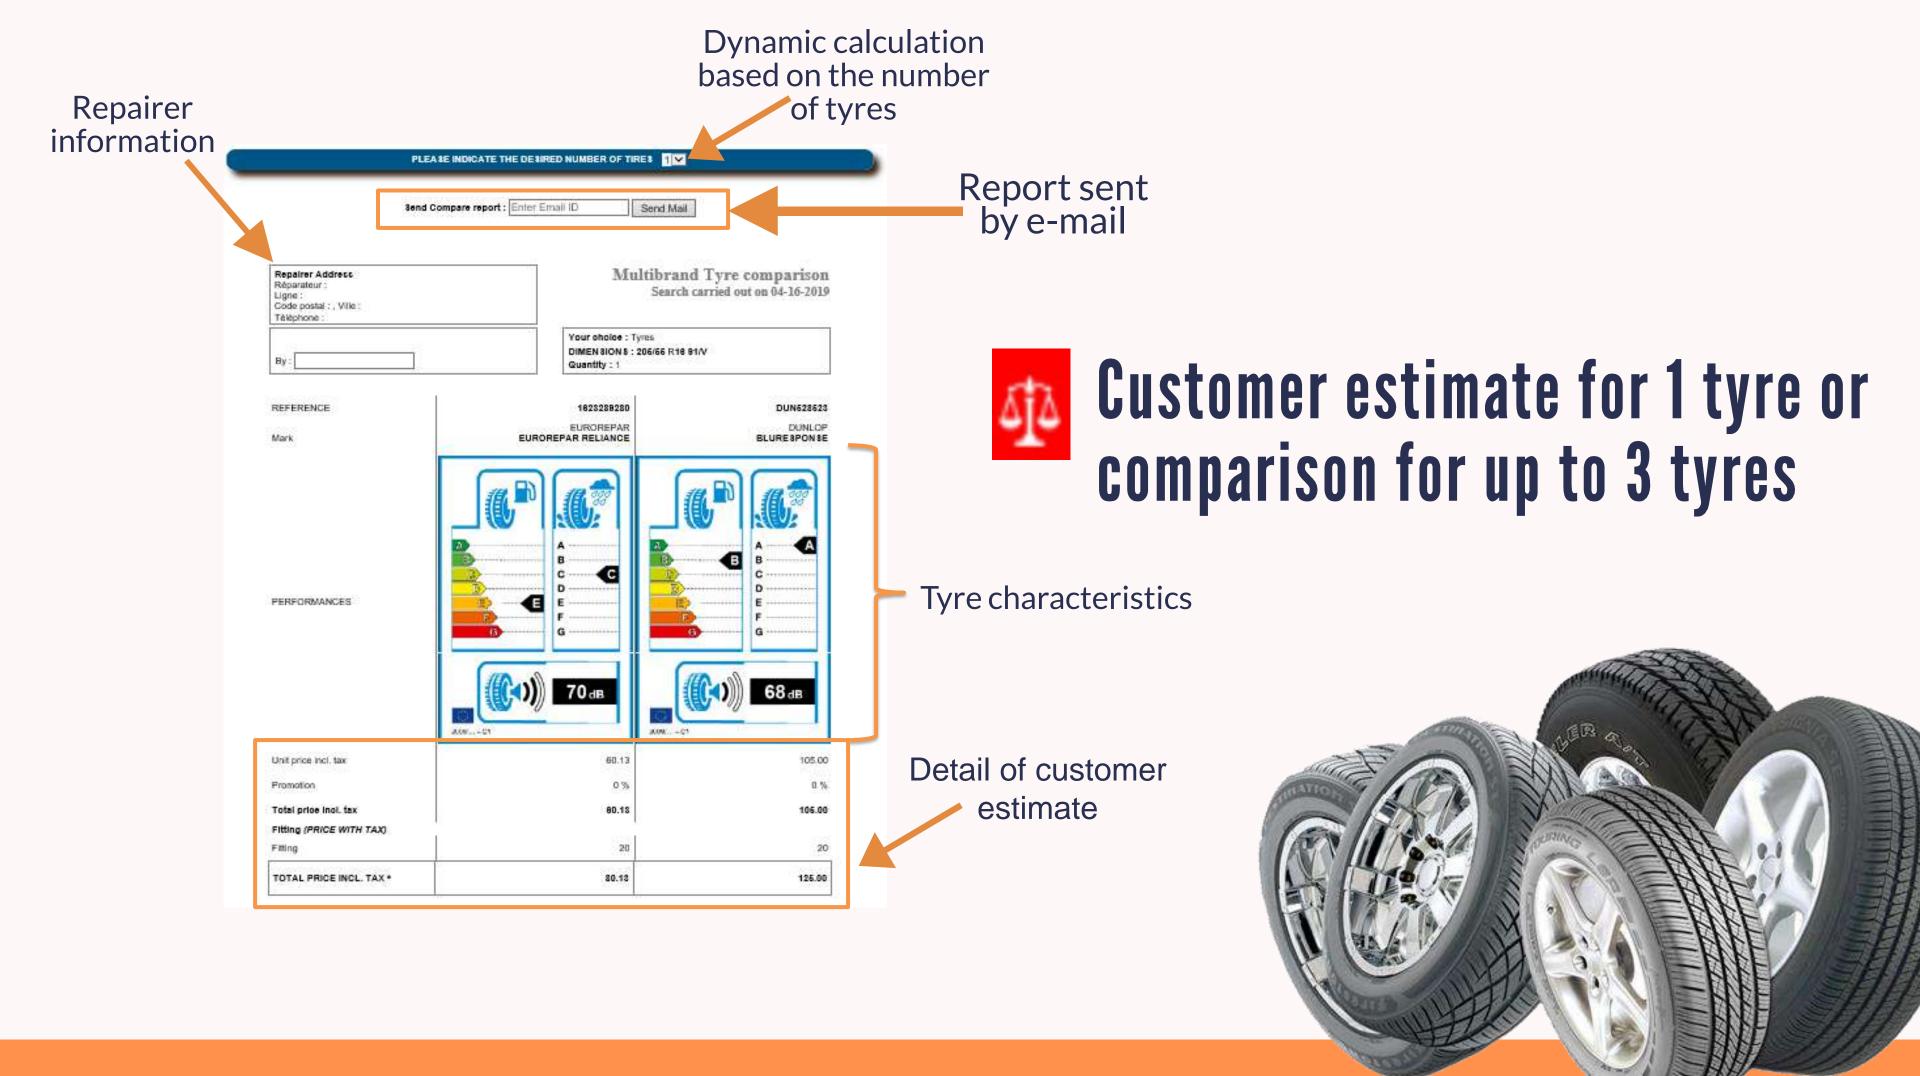

#### **ADVANTAGES**

- Shows Central stock and Hub stock sorted by quantity available in stock from distributor and central stock
- Compare up to three tyre types (performance, price ...)
- Display and print performance labels
- Send the comparison to the customer by email
- Save your favorite brands
- Search simplified by dimensions, EAN code or references
- Filter seasonal tyres (winter / summer/ all seasons)
- Shows the discount and final price of repairer
- Select "Run flat" tyres by filter
- Transfer the cart selection to the DMS
- View the tyre picture