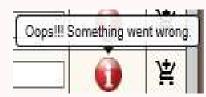

### TYRE PICTURE

By clicking on the icon displays purchasing conditions and discounts.

• The color changes if the conditions are accepted by the DMS or not.

The icon turns red when communication with the distributor's DMS has not been established.

The purchase conditions are displayed

By clicking on the icon, the following pop-up window will appear:

You will find the recommended price in Service Box (under Spare parts catalogue: tyres/fixed prices).