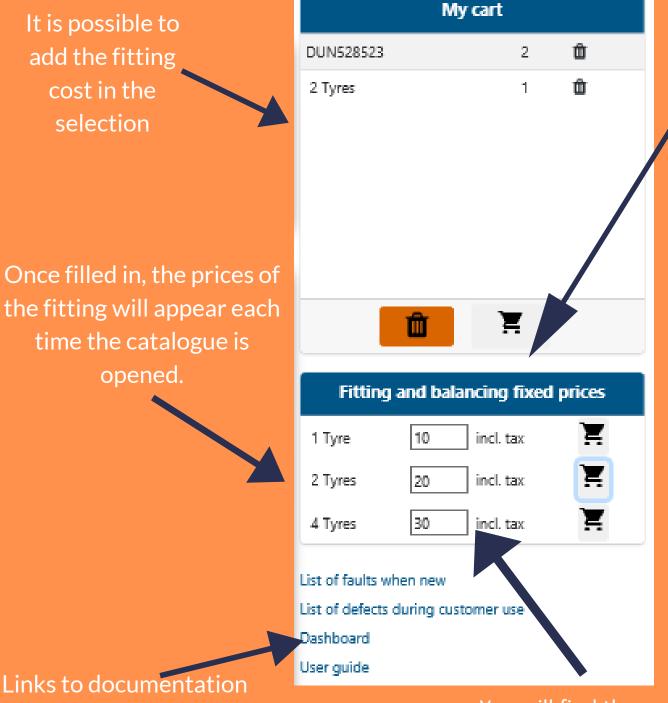

The purchase conditions are displayed

By clicking on the icon, the following pop-up window will appear:

You will find the recommended price in Service Box (under Spare parts catalogue: tyres/fixed prices).

→ For any enquiries or assistance, please contact us :

and Dashboard

- → For Authorized Repairer via help and contact
- → For Independent Repairers through the <u>usual channel</u>