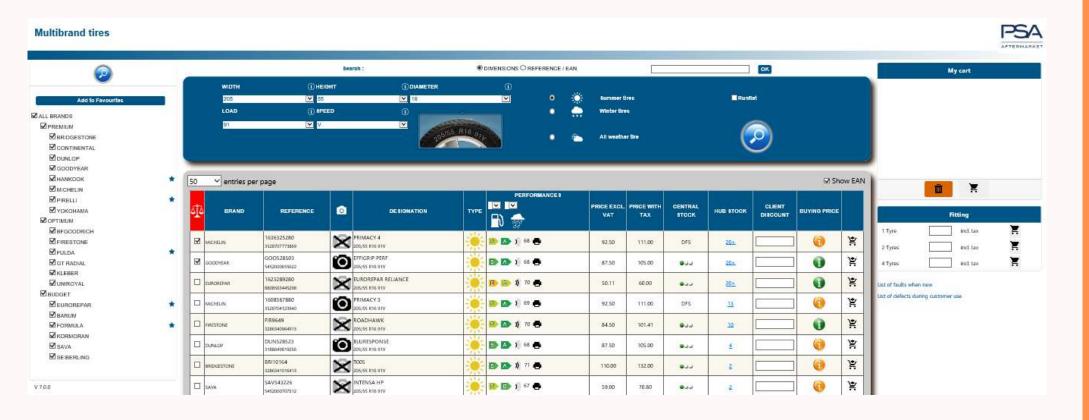

#### SEARCH RESULTS

### TYRE PICTURE

By clicking on the icon displays purchasing conditions and discounts.

• The color changes if the conditions are accepted by the DMS or not.

The icon turns red when communication with the distributor's DMS has not been established.

The purchase conditions are displayed

By clicking on the icon, the following pop-up window will appear:

You will find the recommended price in Service Box (under Spare parts catalogue: tyres/fixed prices).