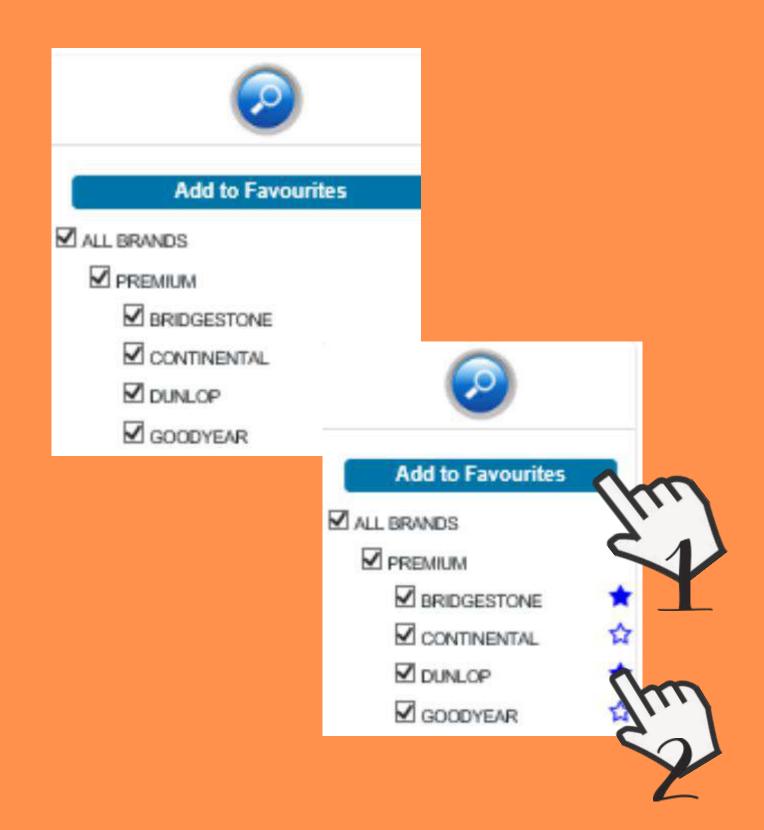

# ADD FAVORITE BRANDS TO FACILITATE YOUR SEARCH.

- Select at least one brand
- It is possible to select as many brands as you want
- Favorite brands will be pre-selected each time the catalogue is opened (parameters per user)