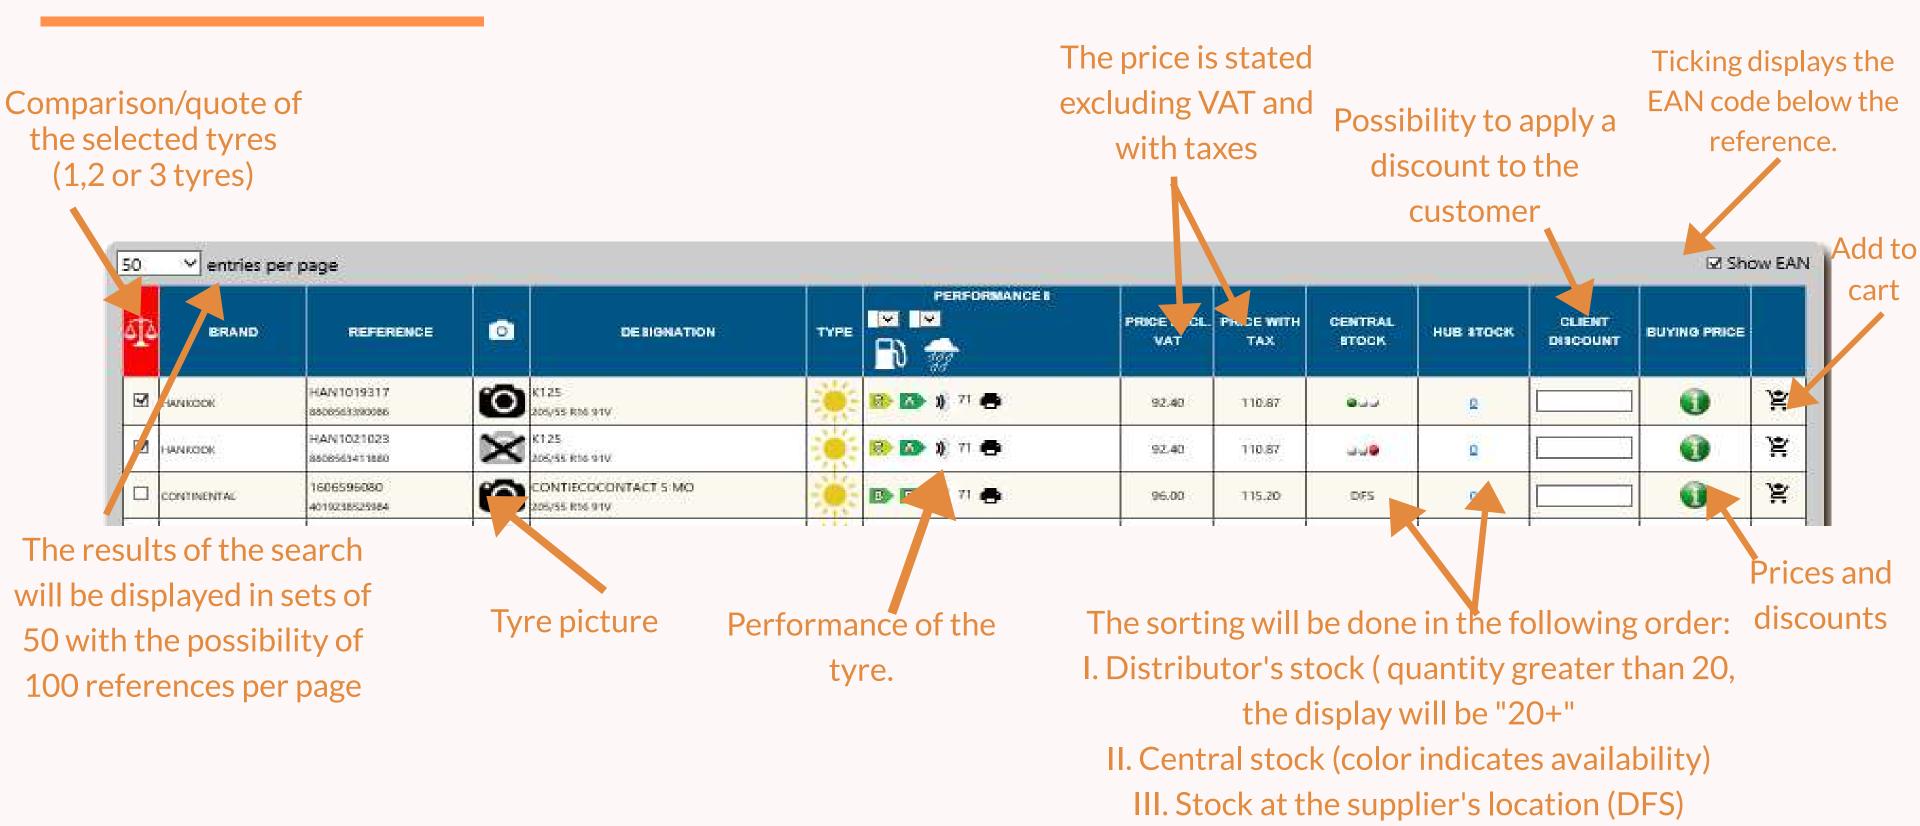

#### SEARCH RESULTS

### TYRE PICTURE

By clicking on the icon displays purchasing conditions and discounts.

• The color changes if the conditions are accepted by the DMS or not.

The icon turns red when communication with the distributor's DMS has not been established.

The purchase conditions are displayed

By clicking on the icon, the following pop-up window will appear:

You will find the recommended price in Service Box (under Spare parts catalogue: tyres/fixed prices).