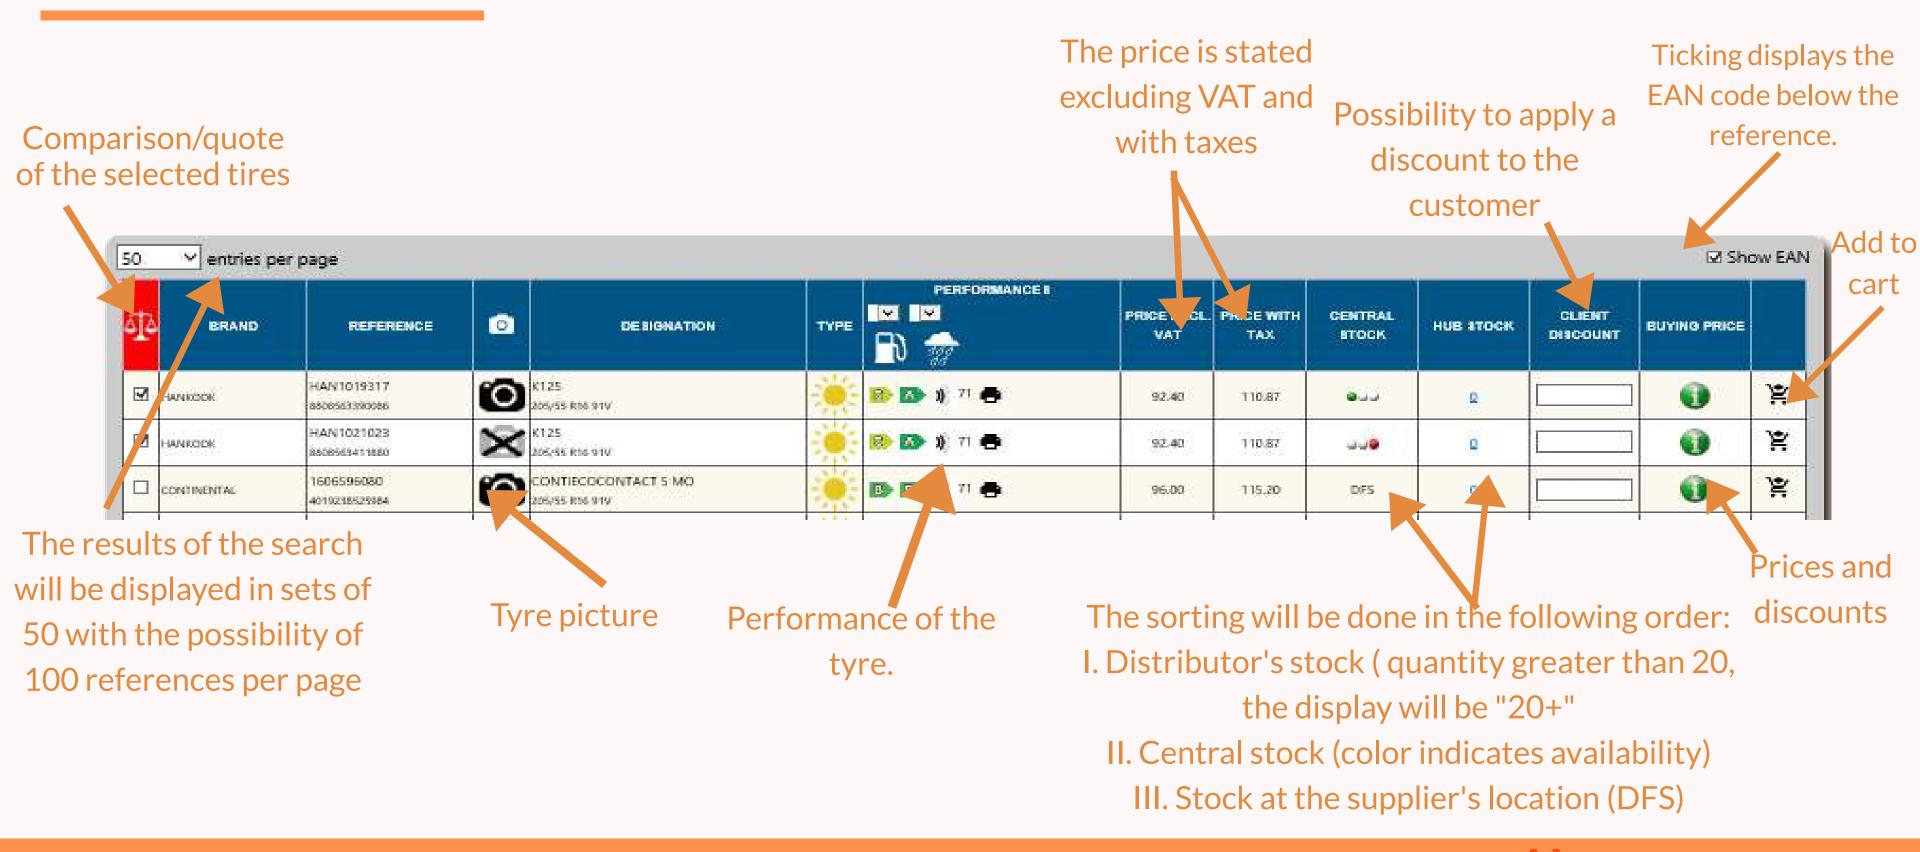

tral stock
- Compare up to three tyre types (performance, price ...)
- Send the comparison to the customer by email
- Save your favorite brands
- Search simplified by dimensions, EAN code or references
- Filter seasonal tyres (winter / summer/ all seasons)
- Shows the discount and final price of repairer
- Selection of "Run flat" tyres by filter



## ADD FAVORITE BRANDS TO FACILITATE YOUR SEARCH.

- Select at least one brand
- It is possible to select as many brands as you want
- Favorite brands will be pre-selected each time the catalogue is opened





#### 3 WAYS TO SEARCH ON THE CATALOGUE:



- 1. By tyre dimensions: Ex. 2055516 or 205/55/16
- 2. By reference or EAN code
- 3. By parameters (required to choose the first 3 parameters: width, height and diameter)



#### SEARCH RESULTS





#### TYRE PICTURE









### COMPARISON BETWEEN 2 OR 3 TYRES

Report sent by e-mail

Fitting Cost

Final price





By clicking on the icon displays purchasing conditions and discounts.

• The color changes if the conditions are accepted by the DMS or not.



The conditions of purchase are rejected



The conditions of purchase are accepted



By clicking on the icon, the following pop-up window will appear:



Add to cart
(Service Box
estimation menu)

Service Box (under

tyre/rate).

Spare parts catalogue: