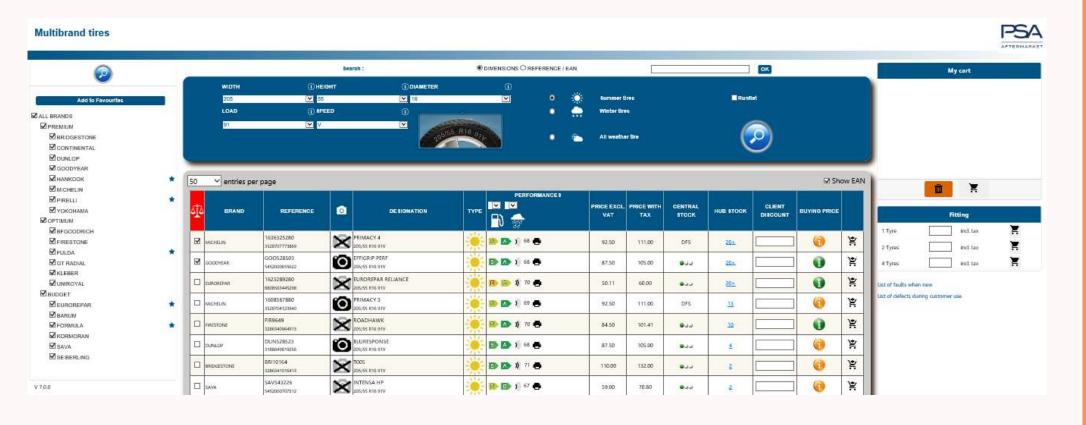

#### **ADVANTAGES**

- Shows Central stock and Hub stock sorted by quantity available in stock from distributor and central stock
- Compare up to three tyre types (performance, price ...)
- Send the comparison to the customer by email
- Save your favorite brands
- Search simplified by dimensions, EAN code or references
- Filter seasonal tyres (winter / summer/ all seasons)
- Shows the discount and final price of repairer
- Selection of "Run flat" tyres by filter

#### 3 WAYS TO SEARCH ON THE CATALOGUE:

- 1. By tyre dimensions: Ex. 2055516 or 205/55/16
- 2. By reference or EAN code
- 3. By parameters (required to choose the first 3 parameters: width, height and diameter)

#### SEARCH RESULTS