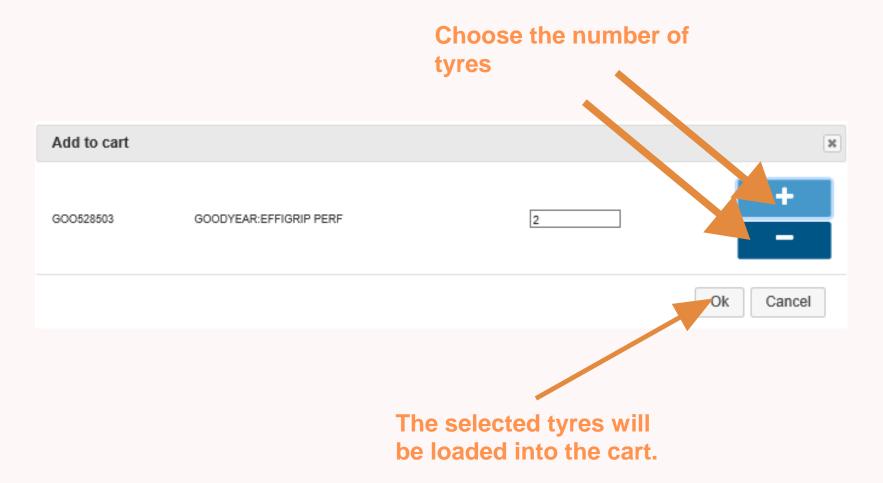

The conditions of purchase are rejected

The conditions of purchase are accepted

By clicking on the icon, the following pop-up window will appear:

Add to cart
(Service Box
estimation menu)

Service Box (under

tyre/rate).

Spare parts catalogue: