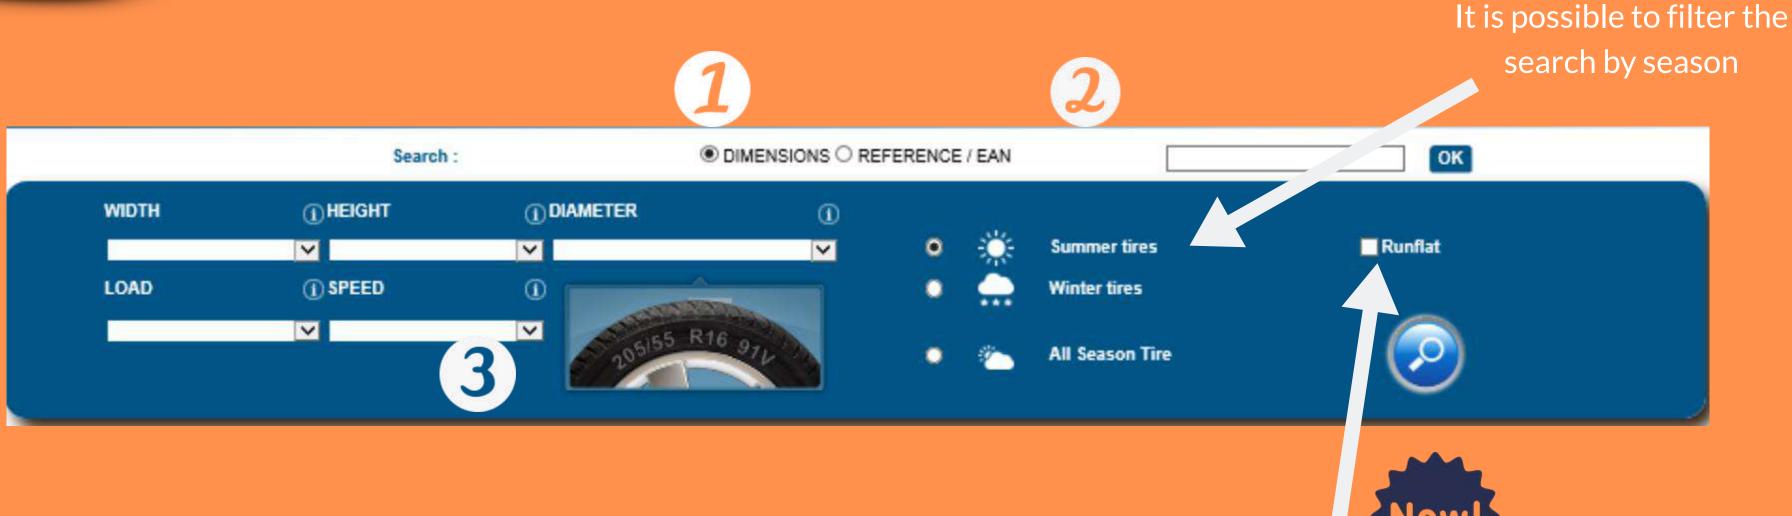

#### 3 WAYS TO SEARCH ON THE CATALOGUE:

- 1. By tyre dimensions: Ex. 2055516 or 205/55/16
- 2. By reference or EAN code
- 3. By parameters (required to choose the first 3 parameters: width, height and diameter)