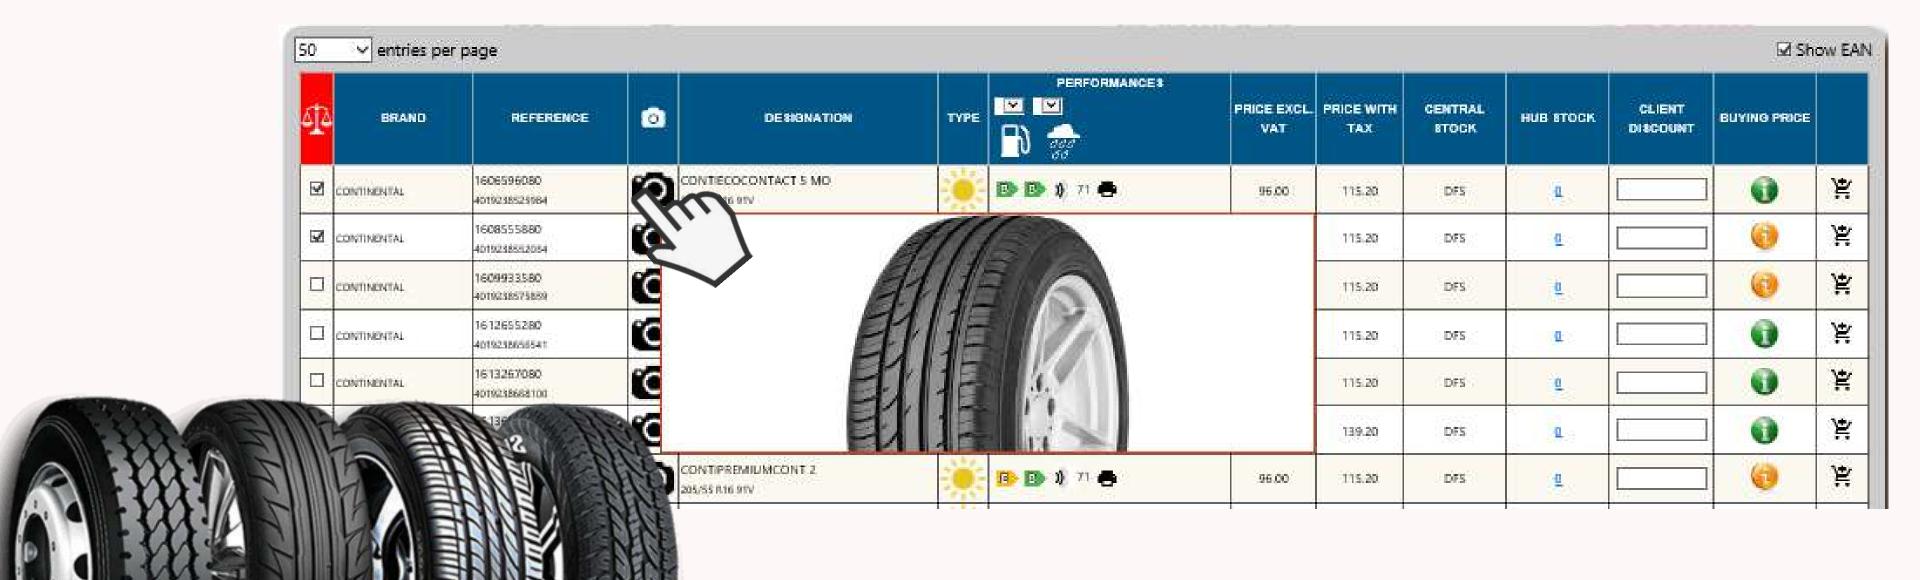

#### SEARCH RESULTS

#### TYRE PICTURE

### COMPARISON BETWEEN 2 OR 3 TYRES

Report sent by e-mail

Fitting Cost

Final price

By clicking on the icon displays purchasing conditions and discounts.

• The color changes if the conditions are accepted by the DMS or not.