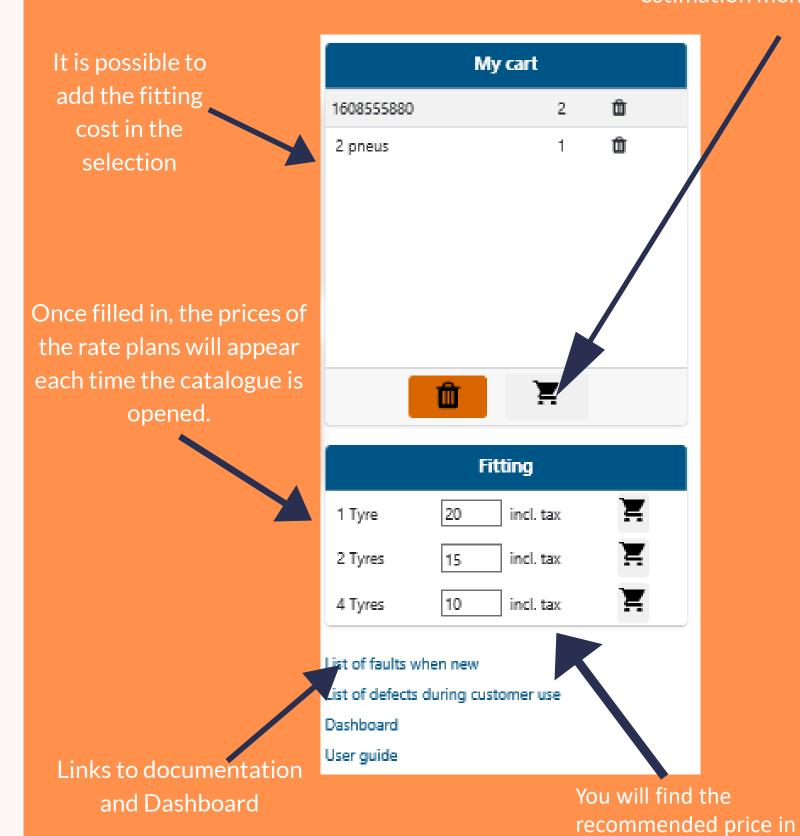

The conditions of purchase are rejected

The conditions of purchase are accepted

By clicking on the icon, the following pop-up window will appear:

Add to cart
(Service Box
estimation menu)

Service Box (under

tyre/rate).

Spare parts catalogue: