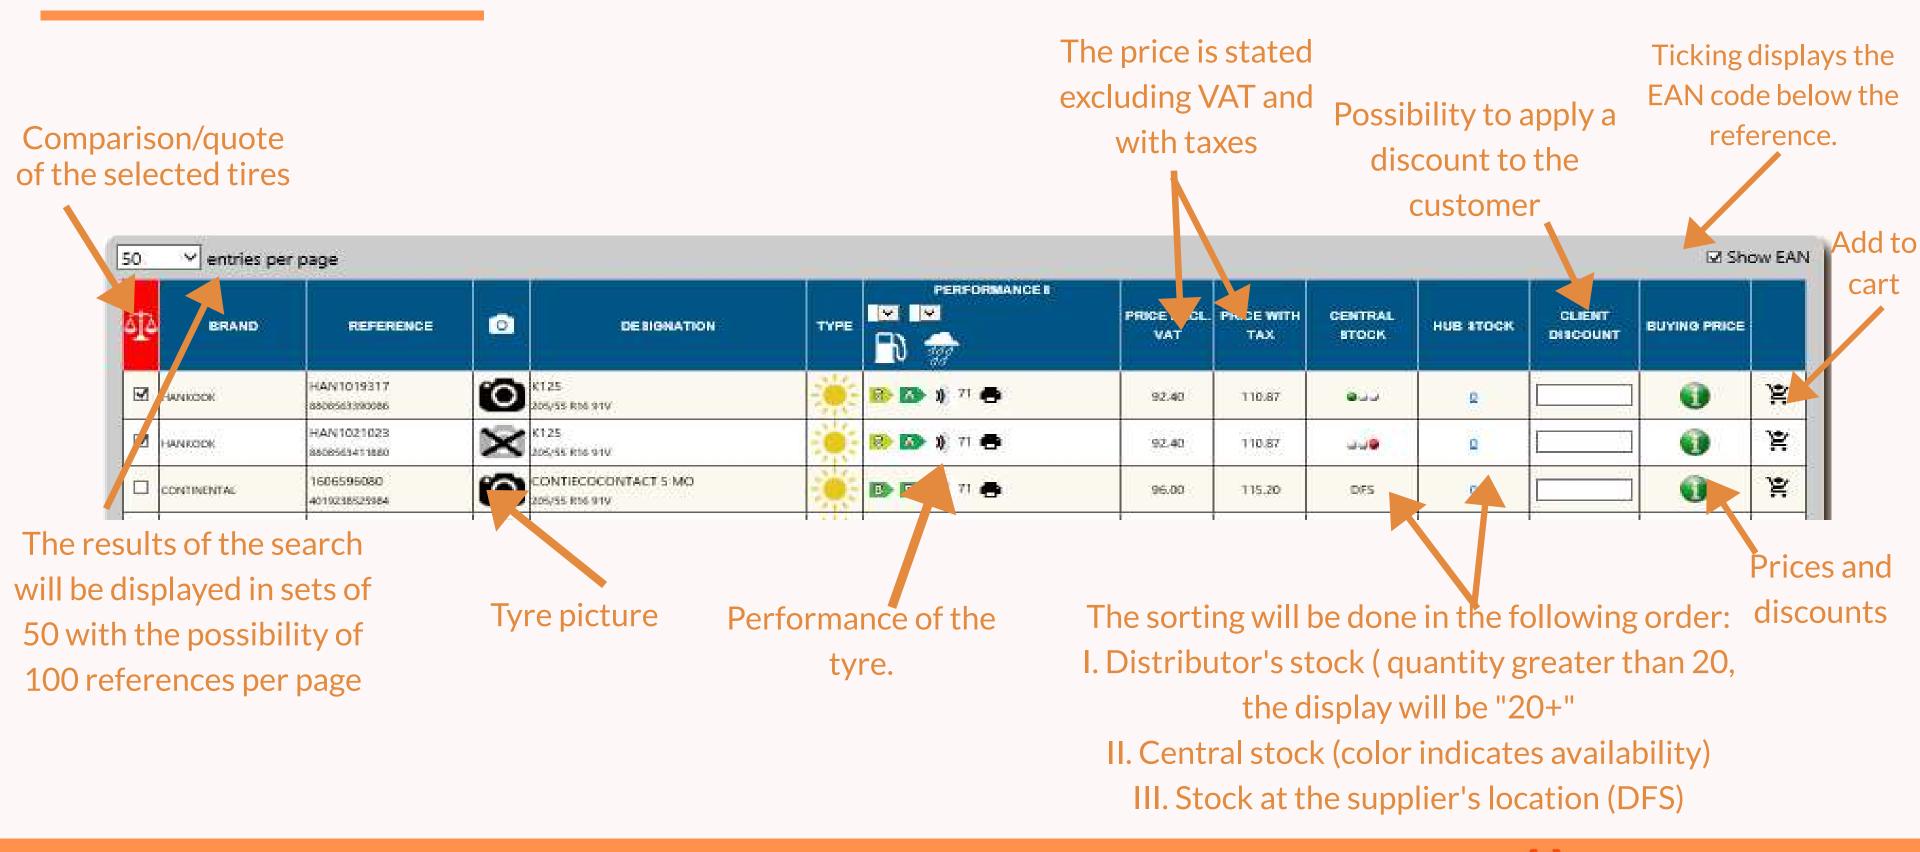

tral stock
- Compare up to three tyre types (performance, price ...)
- Send the comparison to the customer by email
- Save your favorite brands
- Search simplified by dimensions, EAN code or references
- Filter seasonal tyres (winter / summer/ all seasons)
- Shows the discount and final price of repairer
- Selection of "Run flat" tyres by filter



## ADD FAVORITE BRANDS TO FACILITATE YOUR SEARCH.

- Select at least one brand
- It is possible to select as many brands as you want
- Favorite brands will be pre-selected each time the catalogue is opened





#### 3 WAYS TO SEARCH ON THE CATALOGUE:



- 1. By tyre dimensions: Ex. 2055516 or 205/55/16
- 2. By reference or EAN code
- 3. By parameters (required to choose the first 3 parameters: width, height and diameter)



#### SEARCH RESULTS





#### TYRE PICTURE









### COMPARISON BETWEEN 2 OR 3 TYRES

Report sent by e-mail

Fitting Cost

Final price





By clicking on the icon displays purchasing conditions and discounts.

• The color changes if the conditions are accepted by the DMS or not.



The conditions of purchase are rejected



The conditions of purchase are accepted



By clicking on the icon, the following pop-up window will appear:



Add to cart
(Service Box
estimation menu)

Service Box (under

tyres/fixed prices).

Spare parts catalogue: