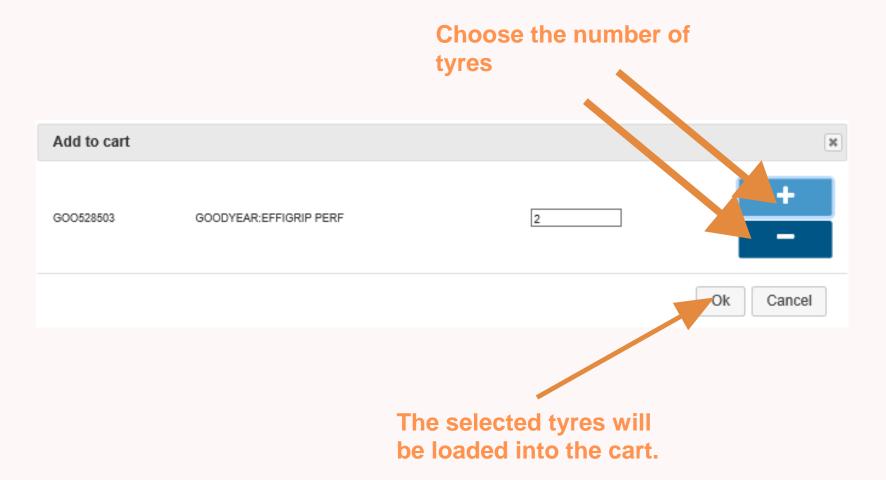

The conditions of purchase are rejected

The conditions of purchase are accepted

By clicking on the icon, the following pop-up window will appear:

Add to cart
(Service Box
estimation menu)

Service Box (under

tyres/fixed prices).

Spare parts catalogue: