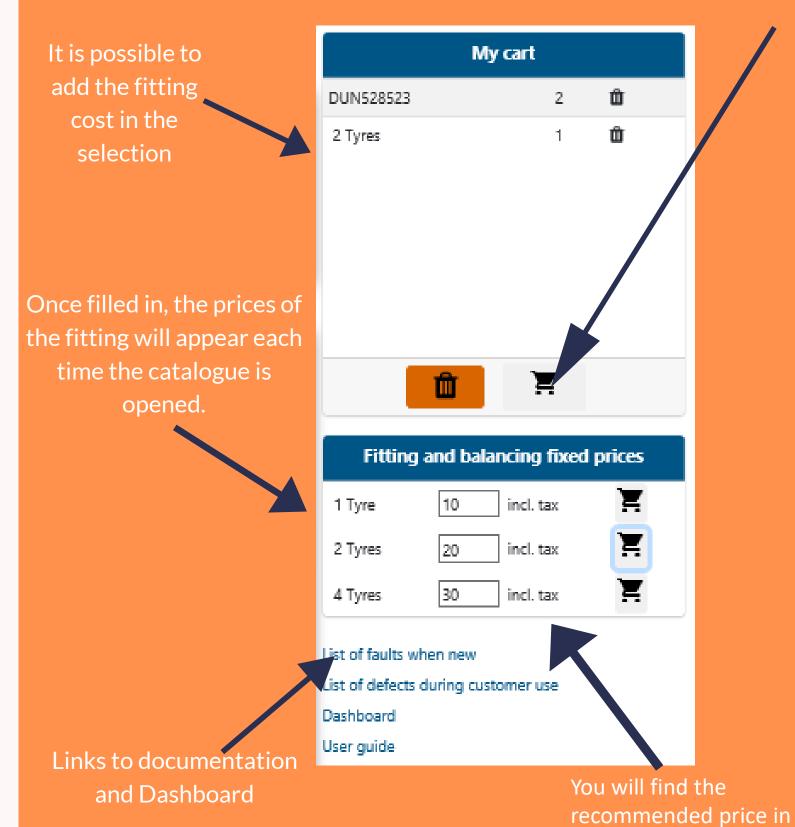

The conditions of purchase are rejected

The conditions of purchase are accepted

By clicking on the icon, the following pop-up window will appear:

Add to cart
(Service Box
estimation menu)

Service Box (under

tyres/fixed prices).

Spare parts catalogue: