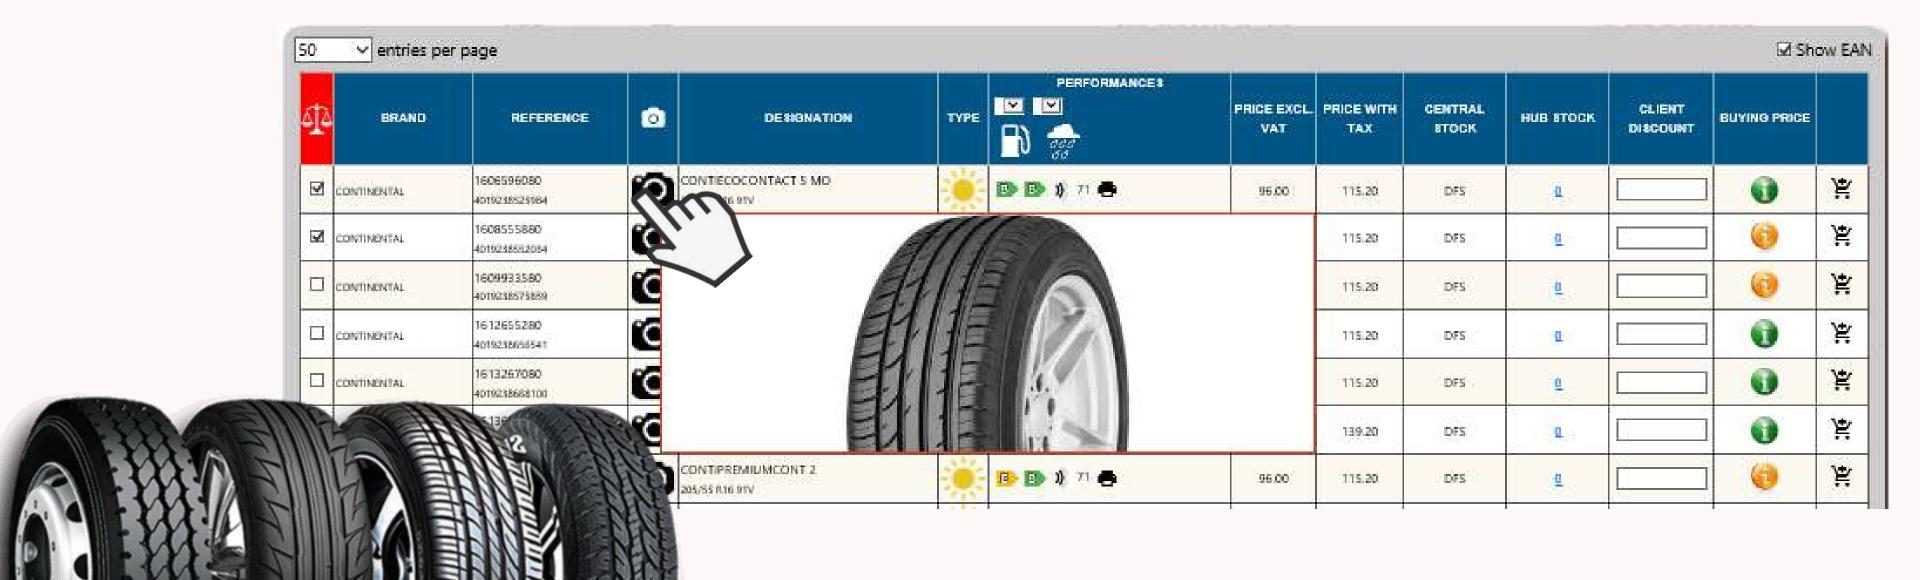

o three tyre types (performance, price ...)
- Send the comparison to the customer by email
- Save your favorite brands
- Search simplified by dimensions, EAN code or references
- Filter seasonal tyres (winter / summer/ all seasons)
- Shows the discount and final price of repairer
- Selection of "Run flat" tyres by filter



## ADD FAVORITE BRANDS TO FACILITATE YOUR SEARCH.

- Select at least one brand
- It is possible to select as many brands as you want
- Favorite brands will be pre-selected each time the catalogue is opened





#### 3 WAYS TO SEARCH ON THE CATALOGUE:



- 1. By tyre dimensions: Ex. 2055516 or 205/55/16
- 2. By reference or EAN code
- 3. By parameters (required to choose the first 3 parameters: width, height and diameter)



#### SEARCH RESULTS





#### TYRE PICTURE









### COMPARISON BETWEEN 2 OR 3 TYRES

Report sent by e-mail

Fitting Cost

Final price





By clicking on the icon displays purchasing conditions and discounts.

• The color changes if the conditions are accepted by the DMS or not.



The conditions of purchase are rejected



The conditions of purchase are accepted



By clicking on the icon, the following pop-up window will appear:



Add to cart
(Service Box
estimation menu)

Service Box (under

tyres/fixed prices).

Spare parts catalogue: