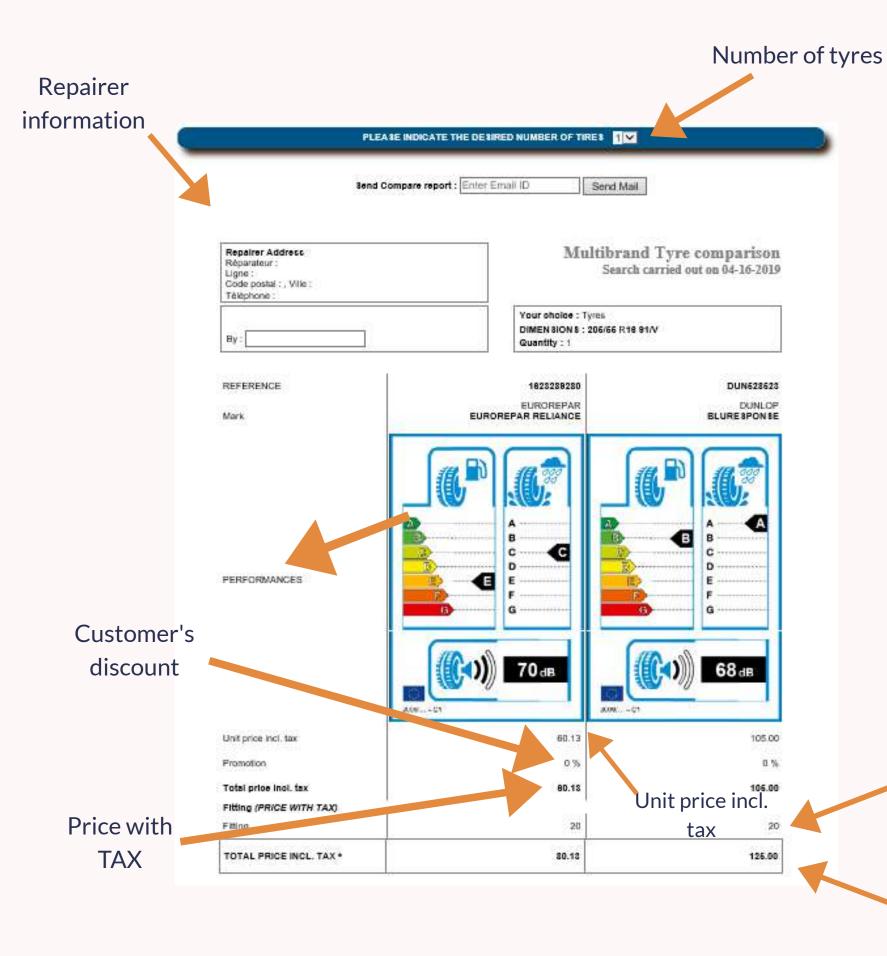

### COMPARISON BETWEEN 2 OR 3 TYRES

Report sent by e-mail

Fitting Cost

Final price

By clicking on the icon displays purchasing conditions and discounts.

• The color changes if the conditions are accepted by the DMS or not.

The conditions of purchase are rejected

The conditions of purchase are accepted

By clicking on the icon, the following pop-up window will appear:

Add to cart
(Service Box
estimation menu)

Service Box (under