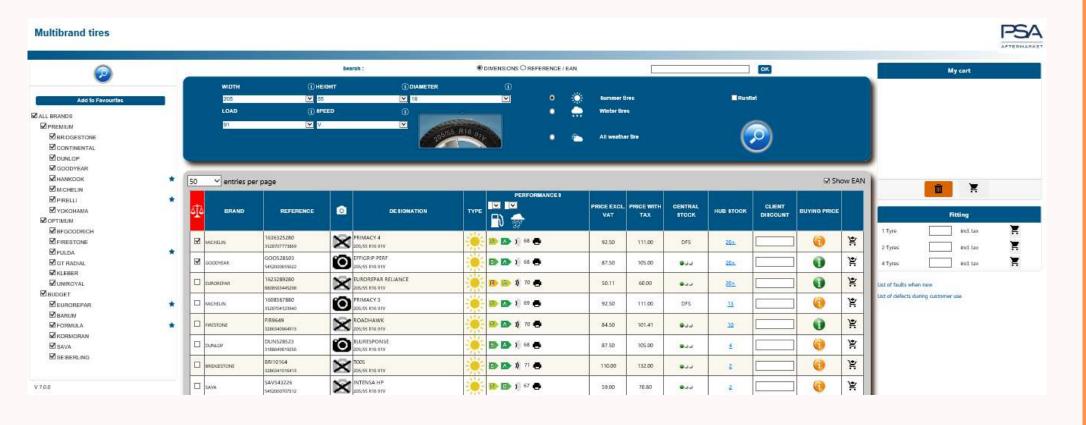

#### 3 WAYS TO SEARCH ON THE CATALOGUE:

- 1. By tyre dimensions: Ex. 2055516 or 205/55/16
- 2. By reference or EAN code
- 3. By parameters (required to choose the first 3 parameters: width, height and diameter)

#### SEARCH RESULTS