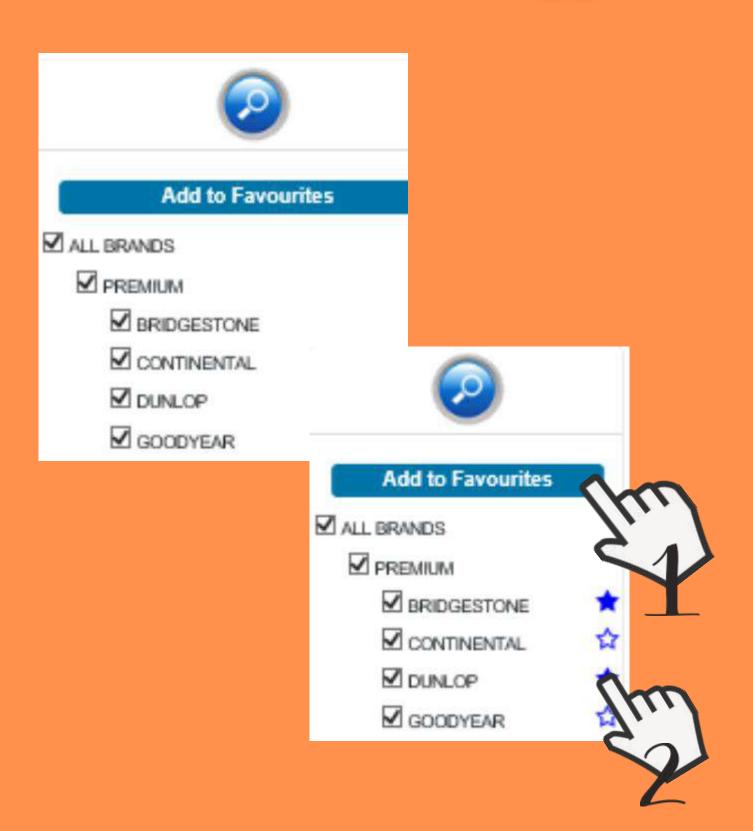

## ADD FAVORITE BRANDS TO FACILITATE YOUR SEARCH.

- Select at least one brand
- It is possible to select as many brands as you want
- Favorite brands will be pre-selected each time the catalogue is opened