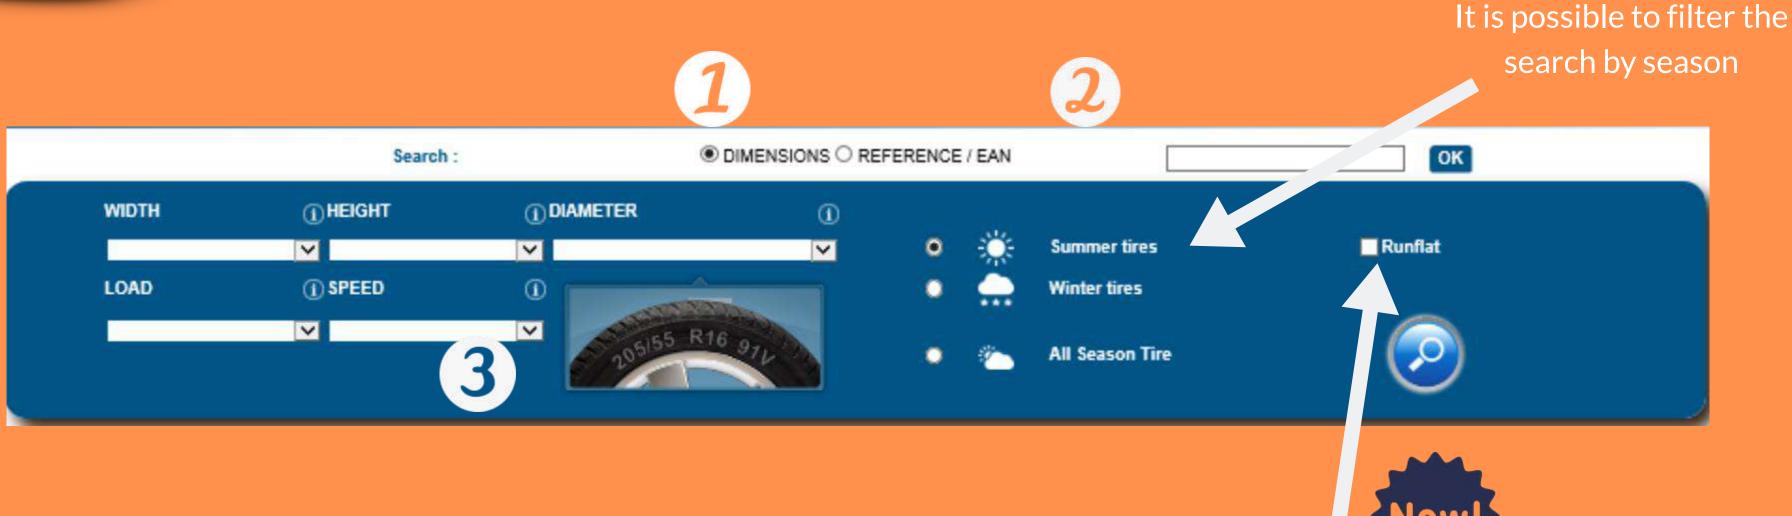

#### 3 WAYS TO SEARCH ON THE CATALOGUE:

- 1. By tyre dimensions: Ex. 2055516 or 205/55/16
- 2. By reference or EAN code
- 3. By parameters (required to choose the first 3 parameters: width, height and diameter)

#### **ADVANTAGES**

- Shows Central stock and Hub stock sorted by quantity available in stock from distributor and central stock
- Compare up to three tyre types (performance, price ...)
- Send the comparison to the customer by email
- Save your favorite brands
- Search simplified by dimensions, EAN code or references
- Filter seasonal tyres (winter / summer/ all seasons)
- Shows the discount and final price of repairer
- Selection of "Run flat" tyres by filter